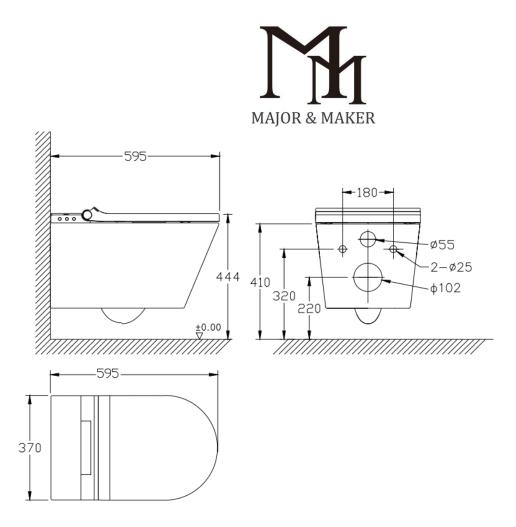

The product is easy to install and compatible with all flush-mounted racks that support the standard 18 cm bolt distance.

The shower toilet is mounted on a concealed frame and connected to the cold water supply, electric cable and drain.

### SPECIFICATION

Dimensions: 599x385x400mm

Weight: 29.5 kg

Voltage: 220V-240V 50Hz-60Hz 1400W

Mounting method: suspended toilet, mounting to a concealed frame with a water tank and a flushing button