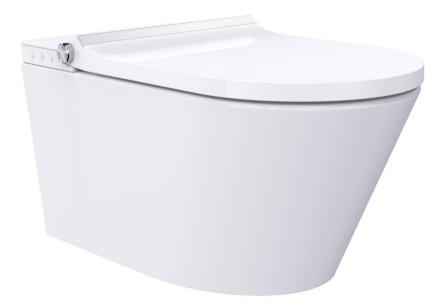

## DESCRIPTION

The Major & Maker CLASSIC shower toilet is a complete device consisting of a wallhung toilet equipped with advanced bidet functions.

A modern, wireless remote control with a memory of individual settings makes using the device a pure pleasure.

A shower toilet is an optimal combination of efficiency and comfort of use with an extraordinary design and simple, intuitive operation.

The Major & Maker CLASSIC shower toilet is a device from the premium category, which is currently one of the most technologically advanced electronic bidets available on the market.