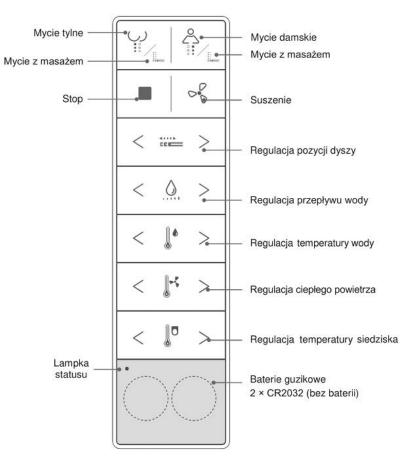

#### **FUNCTIONS**

- Convenient and intuitive remote control. Access to selected functions on the button panel on the side. Built-in LED display.
- High-quality, antibacterial washing nozzle with two independent washing water jets with an easily removable tip, resistant to dirt and corrosion.
- Self-cleaning of the washing nozzle before and after washing.
- Rear and front washing function with unlimited hot water.
- Advanced flow heating system guarantees immediate heating and stable water temperature during washing.
- Automatic replacement of the water in the tank with fresh water every 72 hours.
- Container for descaling fluid, which protects the inside of the installation against limescale.
- Option to switch the nozzle operation mode (spot washing, massage, turbo mode with intense water pulsation, which supports the defecation process).
- Adjustable water pressure level.
- Warm air drying function.
- Toilet seat heating function.
- Lid and toilet seat drop buffer.
- The cover of the toilet seat and toilet lid is made of high-quality ABS materials, resistant to discoloration, bacterial deposition, UV radiation and fire.
- Built-in charcoal bamboo odor trap.
- For the sake of long service life, high-class electronic components have been used that are designed for failure-free operation for a period of 8 to 15 years.
- The function of automatic moistening of the bowls before using the toilet, which makes them much less susceptible to dirt.
- The function of automatic cleaning of the inside of the shell in the flushing process.
- The function of illumination of the inside of the shell.
- A rimless toilet.
- Attractive appearance, the quality of the materials used and a uniform coating that makes it easier to keep the device clean.