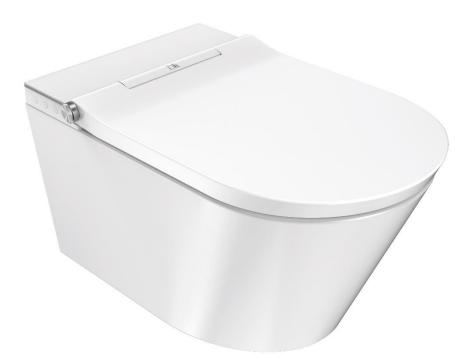

# Washing Toilet DELUXE A - suspended version

We use the most advanced technological solutions in our intelligent toilets. Thanks to this, we guarantee you and your loved ones care at the highest level. We provide a cleaner and healthier - everyday - lifestyle.

# DESCRIPTION

The Major & Maker DELUXE A shower toilet is a complete device consisting of a suspended toilet equipped with advanced bidet functions.

A modern, wireless remote control with a memory of individual settings makes using the device a pure pleasure.