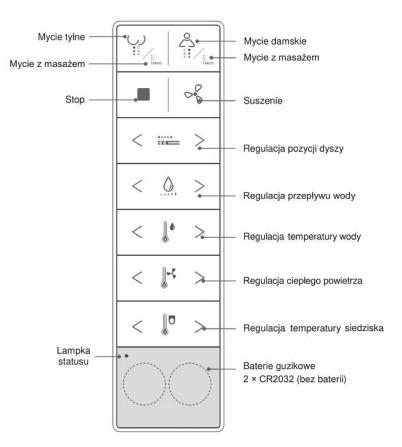

## **FUNCTIONS**

- Convenient and intuitive remote control. Access to selected functions on the button panel on the side. Built-in LED display.
- High-quality, antibacterial washing nozzle with two independent washing water jets with an easily removable tip, resistant to dirt and corrosion.
- Self-cleaning of the washing nozzle before and after washing.
- Rear and front washing function with unlimited hot water.
- Advanced flow heating system guarantees immediate heating and stable water temperature during washing.
- Automatic replacement of the water in the tank with fresh water every 72 hours.
- Container for descaling fluid, which protects the inside of the installation against limescale.
- Option to switch the nozzle operation mode (spot washing, massage, turbo mode with intense water pulsation, which supports the defecation process).
- Adjustable water pressure level.
- Warm air drying function.
- Toilet seat heating function.
- Lid and toilet seat drop buffer.
- The cover of the toilet seat and toilet lid is made of high-quality ABS materials, resistant to discoloration, bacterial deposition, UV radiation and fire.
- Built-in charcoal bamboo odor trap.
- For the sake of long service life, high-class electronic components have been used that are designed for failure-free operation for a period of 8 to 15 years.
- The function of automatic moistening of the bowls before using the toilet, which makes them much less susceptible to dirt.
- The function of automatic cleaning of the inside of the shell in the flushing process.
- The function of illumination of the inside of the shell.
- A rimless toilet.
- Attractive appearance, the quality of the materials used and a uniform coating that makes it easier to keep the device clean.