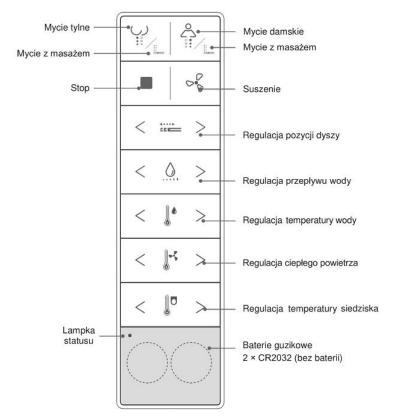

# **FUNCTIONS**

- Convenient and intuitive remote control. Access to selected functions on the button panel on the side. Built-in LED display.
- High-quality, antibacterial washing nozzle with two independent washing water jets with an easily removable tip, resistant to dirt and corrosion.
- Self-cleaning of the washing nozzle before and after washing.
- Rear and front washing function with unlimited hot water.
- Advanced flow heating system guarantees immediate heating and stable water temperature during washing.
- Automatic replacement of the water in the tank with fresh water every 72 hours.
- Container for descaling fluid, which protects the inside of the installation against limescale.
- Option to switch the nozzle operation mode (spot washing, massage, turbo mode with intense water pulsation, which supports the defecation process).
- Adjustable water pressure level.
- Warm air drying function.
- Toilet seat heating function.
- Lid and toilet seat drop buffer.