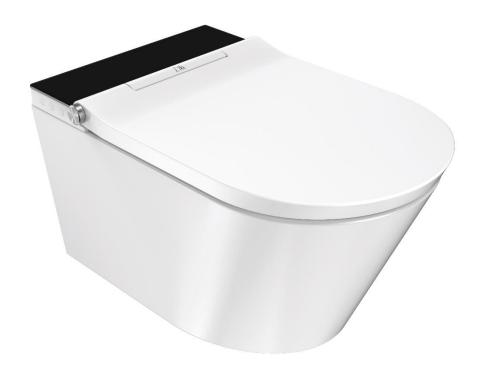

### **DESCRIPTION**

The Major & Maker DELUXE B shower toilet is a complete device consisting of a suspended toilet bowl equipped with advanced bidet functions.

A modern, wireless remote control with a memory of individual settings makes using the device a pure pleasure.

A shower toilet is an optimal combination of efficiency and comfort of use with an extraordinary design and simple, intuitive operation.

The Major & Maker DELUXE B shower toilet is a premium device that is currently one of the most technologically advanced electronic bidets available on the market.