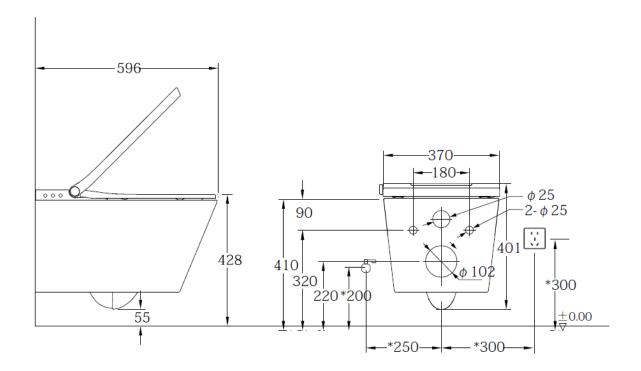

## **SPECIFICATION**

Dimensions: 599x385x400mm

Weight: 29.5 kg

Voltage: 220V-240V 50Hz-60Hz 1400W

Mounting method: suspended toilet, mounting to a concealed frame with a water tank and a flushing button