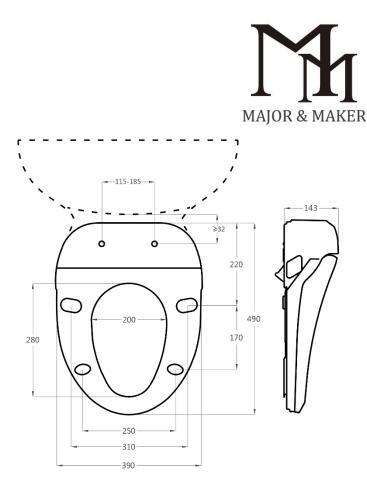

The product is easy to install and compatible with the majority of oval-shaped toilet bowls of appropriate sizes and the spacing of the fixing screws in the range of 12-18 cm.

The shower seat is installed on the toilet bowl in place of an ordinary toilet seat and connected to a cold water supply and an electrical outlet.

### **SPECIFICATION**

Overall product dimensions: **490 x 390 x 143 mm** Seat opening dimensions: **280 x 200 mm** Weight: **5.1 kg** Type of control: **Remote control + Simplified side panel** 