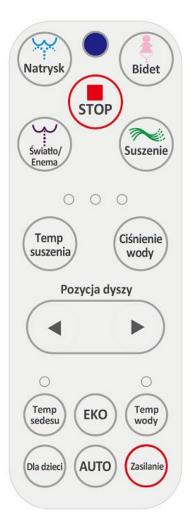

## DESCRIPTION

The Major & Maker DIAMOND shower seat is a toilet seat with advanced bidet functions.

A modern, wireless remote control with a memory of individual settings makes using the device a pure pleasure.

## **FUNCTIONS**

- Convenient and intuitive remote control. Access to selected functions on the button panel on the side.
- Built-in LED display.
- High-quality stainless steel washing nozzle with two independent wash water jets, resistant to dirt and corrosion.
- Self-cleaning of the washing nozzle before and after washing.
- Rear and front washing function with unlimited hot water.
- Advanced capacity-flow heating system guarantees immediate heating and stable water temperature during washing.
- Automatic water change to fresh water every 72 hours.
- Container for descaling fluid, which protects the inside of the installation against limescale.
- Option to switch the nozzle operation mode (spot washing, massage, turbo mode with intense water pulsation, which supports the defecation process).
- Option to switch the nozzle operation mode (spot washing, massage, turbo mode with intense water pulsation, which supports the defecation process).
- A rimless toilet.
- The ability to adjust the level of water pressure (4 adjustment options in the range 0.08MPa 0.75MPa).
- Warm air drying function.
- Toilet seat heating function.
- Lid and toilet seat drop buffer.
- The cover of the toilet seat and toilet lid is made of high-quality ABS materials, resistant to discoloration, bacterial deposition, UV radiation and fire.
- For the sake of long service life, high-class electronic components have been used that are designed for failure-free operation for a period of 8 to 15 years.
- The function of automatic moistening of the bowls before using the toilet, which makes them much less susceptible to dirt.
- Automatic cleaning of the shells in the rinsing process.
- The function of illumination of the inside of the shell.
- Attractive appearance, the quality of the materials used and a uniform coating that makes it easier to keep the device clean.

### **SPECIFICATION**

Overall product dimensions: **490 x 390 x 143 mm** Seat opening dimensions: **280 x 200 mm** Weight: **5.1 kg** Type of control: **Remote control + Simplified side panel** 