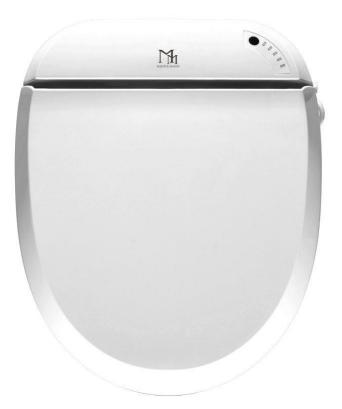

## DESCRIPTION

The Major & Maker DIAMOND shower seat is a toilet seat with advanced bidet functions.

A modern, wireless remote control with a memory of individual settings makes using the device a pure pleasure.

## **FUNCTIONS**

- Convenient and intuitive remote control. Access to selected functions on the button panel on the side.
- Built-in LED display.
- High-quality stainless steel washing nozzle with two independent wash water jets, resistant to dirt and corrosion.
- Self-cleaning of the washing nozzle before and after washing.
- Rear and front washing function with unlimited hot water.
- Advanced capacity-flow heating system guarantees immediate heating and stable water temperature during washing.
- Automatic water change to fresh water every 72 hours.
- Container for descaling fluid, which protects the inside of the installation against limescale.
- Option to switch the nozzle operation mode (spot washing, massage, turbo mode with intense water pulsation, which supports the defecation process).
- Option to switch the nozzle operation mode (spot washing, massage, turbo mode with intense water pulsation, which supports the defecation process).
- A rimless toilet.
- The ability to adjust the level of water pressure (4 adjustment options in the range 0.08MPa 0.75MPa).
- Warm air drying function.
- Toilet seat heating function.
- Lid and toilet seat drop buffer.
- The cover of the toilet seat and toilet lid is made of high-quality ABS materials, resistant to discoloration, bacterial deposition, UV radiation and fire.
- For the sake of long service life, high-class electronic components have been used that are designed for failure-free operation for a period of 8 to 15 years.
- The function of automatic moistening of the bowls before using the toilet, which makes them much less susceptible to dirt.
- Automatic cleaning of the shells in the rinsing process.
- The function of illumination of the inside of the shell.
- Attractive appearance, the quality of the materials used and a uniform coating that makes it easier to keep the device clean.

### **SPECIFICATION**

Overall product dimensions: **490 x 390 x 143 mm** Seat opening dimensions: **280 x 200 mm** Weight: **5.1 kg** Type of control: **Remote control + Simplified side panel** 