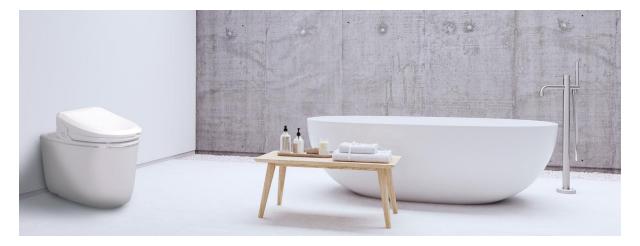

# **DIAMOND Washing Toilet Seat**

Our intelligent washing boards with bidet function are a combination of: the highest quality, high comfort and health experience.

Our toilet seats are easy to install and fit most of the bowl models available on the market.

## DESCRIPTION

The Major & Maker DIAMOND shower seat is a toilet seat with advanced bidet functions.

A modern, wireless remote control with a memory of individual settings makes using the device a pure pleasure.