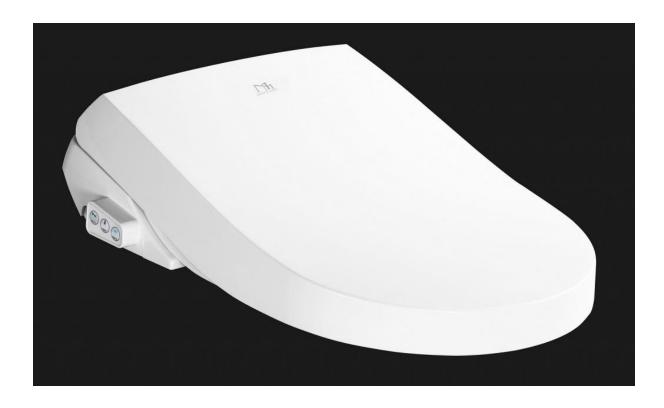

### **FUNCTIONS**

- Convenient and intuitive remote control. Access to selected functions on the button panel on the side.
- Built-in LED display.
- High-quality stainless steel washing nozzle with two independent wash water jets, resistant to dirt and corrosion.
- Self-cleaning of the washing nozzle before and after washing.
- Rear and front washing function with unlimited hot water.
- Advanced capacity-flow heating system guarantees immediate heating and stable water temperature during washing.
- Automatic water change to fresh water every 72 hours.
- Container for descaling fluid, which protects the inside of the installation against limescale.
- Option to switch the nozzle operation mode (spot washing, massage, turbo mode with intense water pulsation, which supports the defecation process).
- Option to switch the nozzle operation mode (spot washing, massage, turbo mode with intense water pulsation, which supports the defecation process).
- A rimless toilet.
- The ability to adjust the level of water pressure (4 adjustment options in the range 0.08MPa 0.75MPa).
- Warm air drying function.
- Toilet seat heating function.
- Lid and toilet seat drop buffer.
- The cover of the toilet seat and toilet lid is made of high-quality ABS materials, resistant to discoloration, bacterial deposition, UV radiation and fire.
- For the sake of long service life, high-class electronic components have been used that are designed for failure-free operation for a period of 8 to 15 years.
- The function of automatic moistening of the bowls before using the toilet, which makes them much less susceptible to dirt.
- Automatic cleaning of the shells in the rinsing process.
- The function of illumination of the inside of the shell.
- Attractive appearance, the quality of the materials used and a uniform coating that makes it easier to keep the device clean.