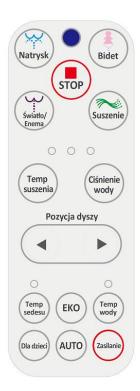

### **DESCRIPTION**

The Major & Maker RUBINE shower seat is a toilet seat with advanced bidet functions.

A modern, wireless remote control with a memory of individual settings makes using the device a pure pleasure.

### **FUNCTIONS**

- Convenient and intuitive remote control. Access to selected functions on the button panel on the side.
- Built-in LED display.
- High-quality stainless steel washing nozzle with two independent wash water jets, resistant to dirt and corrosion.
- Self-cleaning of the washing nozzle before and after washing.
- Rear and front washing function with unlimited hot water.
- Advanced capacity-flow heating system guarantees immediate heating and stable water temperature during washing.
- Automatic water change to fresh water every 72 hours.
- Container for descaling fluid, which protects the inside of the installation against limescale.
- Option to switch the nozzle operation mode (spot washing, massage, turbo mode with intense water pulsation, which supports the defecation process).
- Option to switch the nozzle operation mode (spot washing, massage, turbo mode with intense water pulsation, which supports the defecation process).
- A rimless toilet.
- The ability to adjust the level of water pressure (4 adjustment options in the range 0.08MPa 0.75MPa).
- Warm air drying function.
- Toilet seat heating function.
- Lid and toilet seat drop buffer.
- The cover of the toilet seat and toilet lid is made of high-quality ABS materials, resistant to discoloration, bacterial deposition, UV radiation and fire.
- For the sake of long service life, high-class electronic components have been used that are designed for failure-free operation for a period of 8 to 15 years.
- The function of automatic moistening of the bowls before using the toilet, which makes them much less susceptible to dirt.
- Automatic cleaning of the shells in the rinsing process.
- The function of illumination of the inside of the shell.
- Attractive appearance, the quality of the materials used and a uniform coating that makes it easier to keep the device clean.