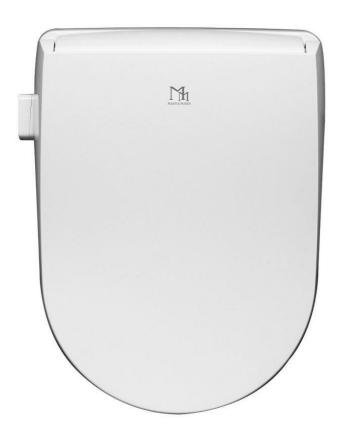

### **DESCRIPTION**

The Major & Maker RUBINE shower seat is a toilet seat with advanced bidet functions.

A modern, wireless remote control with a memory of individual settings makes using the device a pure pleasure.

### **SPECIFICATION**

Product dimensions: 510x370x143mm

Seat opening dimensions: 300 x 204mm

Weight: 5 kg

Type of control: Remote control + Simplified side panel