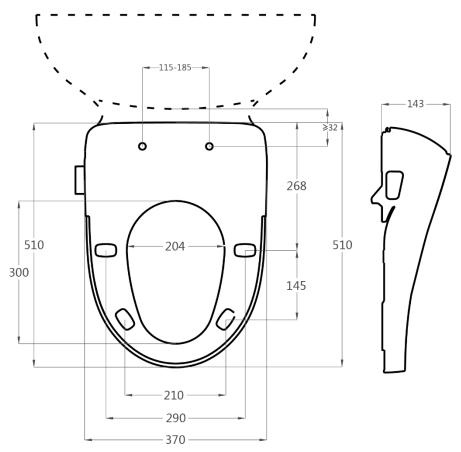

### **SPECIFICATION**

Product dimensions: 510x370x143mm

Seat opening dimensions: 300 x 204mm

Weight: 5 kg

Type of control: Remote control + Simplified side panel