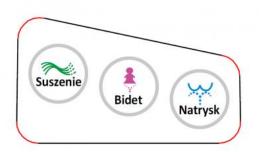

In addition to the washing programs, the device is equipped with, among others, the function of drying with warm air, which allows you to abandon toilet paper once and for all.

The built-in carbon filter actively and effectively absorbs unpleasant odors, thus increasing the comfort of use.

### **FUNCTIONS**

- Convenient and intuitive remote control. Access to selected functions on the button panel on the side.
- Built-in LED display.
- High-quality stainless steel washing nozzle with two independent wash water jets, resistant to dirt and corrosion.
- Self-cleaning of the washing nozzle before and after washing.
- Rear and front washing function with unlimited hot water.
- Advanced capacity-flow heating system guarantees immediate heating and stable water temperature during washing.
- Automatic water change to fresh water every 72 hours.
- Container for descaling fluid, which protects the inside of the installation against limescale.
- Option to switch the nozzle operation mode (spot washing, massage, turbo mode with intense water pulsation, which supports the defecation process).
- Option to switch the nozzle operation mode (spot washing, massage, turbo mode with intense water pulsation, which supports the defecation process).
- A rimless toilet.
- The ability to adjust the level of water pressure (4 adjustment options in the range 0.08MPa 0.75MPa).
- Warm air drying function.
- Toilet seat heating function.
- Lid and toilet seat drop buffer.
- The cover of the toilet seat and toilet lid is made of high-quality ABS materials, resistant to discoloration, bacterial deposition, UV radiation and fire.
- For the sake of long service life, high-class electronic components have been used that are designed for failure-free operation for a period of 8 to 15 years.
- The function of automatic moistening of the bowls before using the toilet, which makes them much less susceptible to dirt.
- Automatic cleaning of the shells in the rinsing process.
- The function of illumination of the inside of the shell.
- Attractive appearance, the quality of the materials used and a uniform coating that makes it easier to keep the device clean.